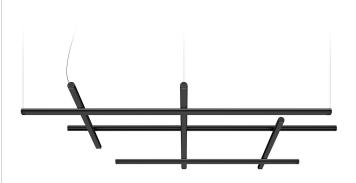

Suspension lighting fixture for interiors, with direct and indirect light emission.  $\label{prop:extruded} \textbf{Extruded aluminium structure in white, mat black, bronze, mat brass or titanium}$ polyacrylic paint.

Joints in turned brass and die-cast aluminium in polyacrylic paint.

Die-cast aluminium end caps in polyacrylic paint.

Extruded polycarbonate diffusers with black finish.

Reversible suspension kit with griplocks and 5m (196,9") long steel cables.

5m (196,9") long power cable in transparent PVC.

Canopy for power supply with 3 outputs, with pickled sheet metal ceiling bracket and extruded aluminium covering in white, mat black, bronze, mat brass or titanium polyacrylic paint.