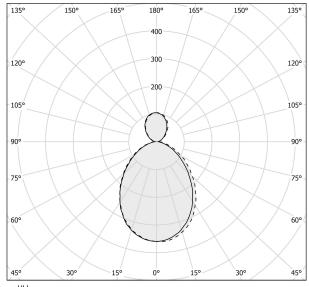

|                          |



Suspension lighting fixture for interiors, with direct and indirect light emission.  $\label{prop:extruded} \textbf{Extruded aluminium structure in white, mat black, bronze, mat brass or titanium}$ polyacrylic paint.

Joints in turned brass and die-cast aluminium in polyacrylic paint.

Die-cast aluminium end caps in polyacrylic paint.

Extruded polycarbonate diffusers with black finish.

Reversible suspension kit with griplocks and 5m (196,9") long steel cables.

5m (196,9") long power cable in transparent PVC.

Canopy for power supply with 3 outputs, with pickled sheet metal ceiling bracket and extruded aluminium covering in white, mat black, bronze, mat brass or titanium polyacrylic paint.





# **Technical drawing**









# Polar diagram



<u>cd/klm</u> C0 - C180 - - - C90 - C270