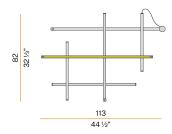

|
| -                        |                          |



Suspension lighting fixture for interiors, with direct and indirect light emission.  $\label{prop:extruded} \textbf{Extruded aluminium structure in white, mat black, bronze, mat brass or titanium}$ polyacrylic paint.

Joints in turned brass and die-cast aluminium in polyacrylic paint.

Die-cast aluminium end caps in polyacrylic paint.

Extruded polycarbonate diffusers with black finish.

Reversible suspension kit with griplocks and 5m (196,9") long steel cables.

5m (196,9") long power cable in transparent PVC.

Canopy for power supply with 3 outputs, with pickled sheet metal ceiling bracket and extruded aluminium covering in white, mat black, bronze, mat brass or titanium polyacrylic paint.





# **Technical drawing**









# Polar diagram



<u>cd/klm</u> C0 - C180 - - - C90 - C270