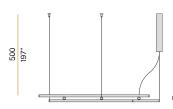

,0      |
| -                        |                          |



Suspension lighting fixture for interiors, with direct and indirect light emission.  $\label{prop:extruded} \textbf{Extruded aluminium structure in white, mat black, bronze, mat brass or titanium}$ polyacrylic paint.

Joints in turned brass and die-cast aluminium in polyacrylic paint.

Die-cast aluminium end caps in polyacrylic paint.

Extruded polycarbonate diffusers with black finish.

Reversible suspension kit with griplocks and 5m (196,9") long steel cables.

5m (196,9") long power cable in transparent PVC.

Canopy for power supply with 3 outputs, with pickled sheet metal ceiling bracket and extruded aluminium covering in white, mat black, bronze, mat brass or titanium polyacrylic paint.





# **Technical drawing**









# Polar diagram



<u>cd/klm</u> C0 - C180 - - - C90 - C270